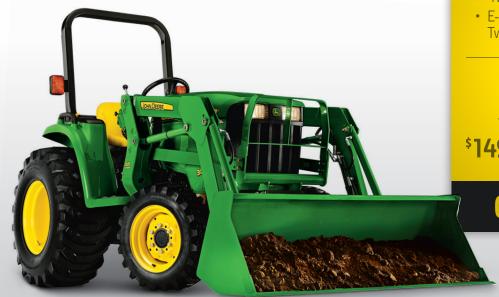

#### **3032E Compact Tractor**

- 31.4 hp<sup>2</sup> diesel engine
- 4WD for maximum traction
- E-Hydro transmission with Twin Touch™ pedals

### COMPETITIVE QUOTE COMPARE!

STARTING AT \$13,499<sup>3</sup>

**\$149.99**<sup>4</sup> a month with the purchase of two implements